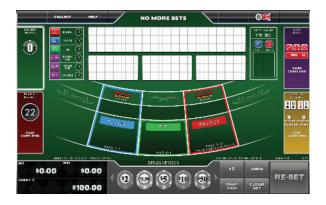

## Play Up to Four Different Games at One Terminal!

## **HOW TO PLAY**

- Insert cash or ticket into the bill acceptor.
- Touch your desired chip value from the casino chips across the bottom of the screen.
- Touch the number or area on the screen where you'd like to place your bet.
- The winning outcome will be displayed on screen, and paid out accordingly.
- Previous results and game statistics are shown across the top of the screen.
- Wagers, winnings, and credits remaining can be found at the bottom of the screen.
- Switch between roulette, sic bo, and baccarat by selecting any of the four colored tabs on either side of the terminal screen.

## **BUTTONS**

HELP - Game information

COLLECT - Collect your winnings

UNDO - Undo your current wager

CLEAR - Clear your current wager

RE-BET - Places your last wager again with a single button press.

CASINO LOGO HERE