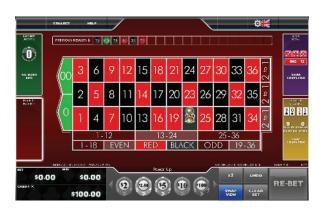

## Play Up to Four Different Games at One Terminal!

## **HOW TO PLAY**

- Insert cash or ticket into the bill acceptor.
- Touch your desired chip value from the casino chips across the bottom of the screen.
- Touch the number or area on the screen where you'd like to place your bet.
- The winning outcome will be displayed on screen, and paid out accordingly.
- Previous results and game statistics are shown across the top of the screen.
- Wagers, winnings, and credits remaining can be found at the bottom of the screen.
- Switch between roulette, sic bo, and baccarat by selecting any of the four colored tabs on either side of the terminal screen.

## **BUTTONS**

HELP - Game information

COLLECT - Collect your winnings

UNDO - Undo your current wager

CLEAR - Clear your current wager

RE-BET - Places your last wager again with a single button press.

CASINO LOGO HERE