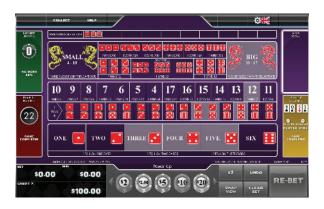

## Play Up to Four Different Games at One Terminal!

## **HOW TO PLAY**

- Insert cash or ticket into the bill acceptor.
- Touch your desired chip value from the casino chips across the bottom of the screen.
- Touch the number or area on the screen where you'd like to place your bet.
- The winning outcome will be displayed on screen, and paid out accordingly.
- Previous results and game statistics are shown across the top of the screen.
- Wagers, winnings, and credits remaining can be found at the bottom of the screen.
- Switch between roulette, sic bo, and baccarat by selecting any of the four colored tabs on either side of the terminal screen.

## **BUTTONS**

HELP - Game information

COLLECT - Collect your winnings

UNDO - Undo your current wager

CLEAR - Clear your current wager

RE-BET - Places your last wager again with a single button press.

CASINO LOGO HERE